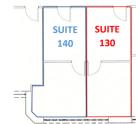

## Private Office + Reception Area Available - 313 RSF - Close In SE Portland!

313 **SQUARE FEET** 

\$46.00 /yr \$1,199.83

PROPERTY ADDRESS

975 SE Sandy Boulevard - Suite 140 Portland, OR 97214

AVAILABLE: 11/19/24 LEASE TYPE: NNN

\*Suite 140 can be made contiguous with Suite 150 immediately next door\*

This two-story office building in the center of the close-in Eastside Industrial District of Portland recently underwent extensive renovations.

Suite 140 is 313 rentable square feet of newly renovated office space with an entry/reception area and two private offices all inside the suite. Suite 140 also has access to a shared conference room, shared cafe with bistro tables and kitchen, shared gym with showers, bike storage in a secure basement area, and beautiful entry lobby, Plaza 975 really has it all.

## Private Office Space Available - 266 RSF - Close In SE Portland!

266 **SQUARE FEET** 

\$46.00 /yr |\$1,019.67

PROPERTY ADDRESS

975 SE Sandy Boulevard - Suite 150 Portland, OR 97214

COMMERCIAL TYPE: Office LEASE TYPE: NNN

AVAILABLE: 11/19/24

**DESCRIPTION** 

Available from Grid Property Management, LLC:

Click here to apply: https://tinyurl.com/GridCommercialApp

Office Space Available - 266 Rentable Square Feet - Portland,

\*\*Suite 150 can be made contiguous with Suite 140 immediately next door\*

Suite 150 is 266 rentable square feet of newly renovated office space with an entry/reception area and private office all inside the suite. Suite 150 also has access to a shared conference room, shared cafe with bistro tables and kitchen, shared gym with showers, bike storage in a secure basement area, and beautiful entry lobby, Plaza 975 really has it all.