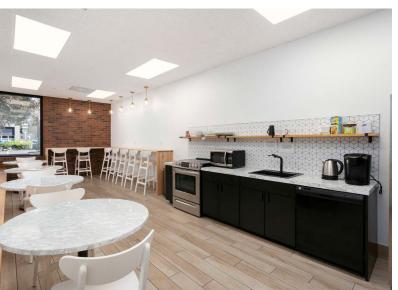

Suite 120 is 1.385 rentable square feet of modern office space with an entry/reception area, conference room, and five private offices inside the suite. Suite 120 also has access to a shared conference room, shared cafe with bistro tables and kitchen. shared gym with showers, bike storage in a secure basement area, and beautiful entry lobby.

Suite 140 is 313 rentable square feet of newly renovated office space with an entry/reception area and two private offices all inside the suite. Suite 140 also has access to a shared conference room, shared cafe with bistro tables and kitchen, shared gym with showers, bike storage in a secure basement area, and beautiful entry lobby, Plaza 975 really has it all.

Suite 150 is 266 rentable square feet of newly renovated office space with an entry/reception area and private office all inside the suite. Suite 150 also has access to a shared conference room, shared cafe with bistro tables and kitchen, shared gym with showers, bike storage in a secure basement area, and beautiful entry lobby, Plaza 975 really has it all.