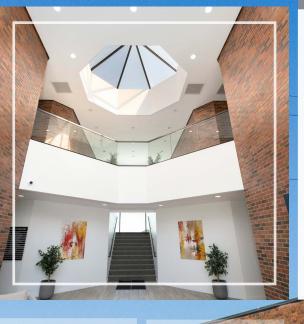

Suite 120 is in a code-access secured two-story office building in the center of the close-in Eastside Industrial District of Portland.

Plaza 975 has quick access to both SE Grand Ave, SE Martin Luther King Jr Blvd, SE Sandy, I-5, and I-84. This location is ideal for businesses looking for close-in office space.

Suite 120 is 1.385 rentable square feet of modern office space with an entry/reception area, conference room, and five private offices inside the suite. Suite 120 also has access to a shared conference room, shared cafe with bistro tables and kitchen. shared gym with showers, bike storage in a secure basement area, and beautiful entry lobby.

Suite 220/230 has its own direct exterior access through a stairwell at the NW corner of the building in addition to access through the main entrance to the building.

Suite 220/230 also has access to a shared conference room, shared cafe with bistro tables and kitchen, shared gym with showers, bike storage in a secure basement area, and beautiful entry lobby.