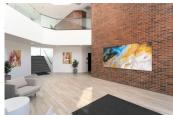

Suite 120 is 1.385 rentable square feet of modern office space with an entry/reception area, conference room, and five private offices inside the suite. Suite 120 also has access to a shared conference room, shared cafe with bistro tables and kitchen. shared gym with showers, bike storage in a secure basement area, and beautiful entry lobby.

Suite 140 is 313 rentable square feet of newly renovated office space with an entry/reception area and two private offices all inside the suite. Suite 140 also has access to a shared conference room, shared cafe with bistro tables and kitchen, shared gym with showers, bike storage in a secure basement area, and beautiful entry lobby, Plaza 975 really has it all.

Suite 150 is 266 rentable square feet of newly renovated office space with an entry/reception area and private office all inside the suite. Suite 150 also has access to a shared conference room, shared cafe with bistro tables and kitchen, shared gym with showers, bike storage in a secure basement area, and beautiful entry lobby, Plaza 975 really has it all.