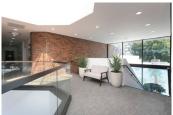

Suite 120 is 1.385 rentable square feet of modern office space with an entry/reception area, conference room, and five private offices inside the suite. Suite 120 also has access to a shared conference room, shared cafe with bistro tables and kitchen. shared gym with showers, bike storage in a secure basement area, and beautiful entry lobby.

Suite 220/230 is 5,870 rentable square feet of modern office space with an entry or reception area, fourteen private offices, a double conference room, two entrances, and a break room inside the suite.

Plaza 975 has quick access to both SE Grand Ave, SE Martin Luther King Jr Blvd, SE Sandy, I-5, and I-84. This location is ideal for businesses looking for close-in office space.

Suite 230 is 3,103 rentable square feet of modern office space with an entry/reception area, seven private offices, and a break room inside the suite. Suite 230 has its own direct exterior access through a stairwell at the NW corner of the building. Suite 230 also has access to a shared conference room, shared cafe with bistro tables and kitchen, shared gym with showers, bike storage in a secure basement area, and beautiful entry lobby.