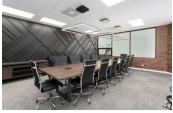

### **PROPERTY FEATURES**

- · Fully Renovated
- Conference Room
- Air Conditioning
- Elevator Served
- New Roof
- New Windows
- Central Heating
- LED Lighting
- Close to Shops
- Coded building entry
- On-site dedicated parking
- · Customizable interior upgrades!

Suite 120 is 1.385 rentable square feet of modern office space with an entry/reception area, conference room, and five private offices inside the suite. Suite 120 also has access to a shared conference room, shared cafe with bistro tables and kitchen. shared gym with showers, bike storage in a secure basement area, and beautiful entry lobby.

Suite 220/230 is 5,870 rentable square feet of modern office space with an entry or reception area, fourteen private offices, a double conference room, two entrances, and a break room inside the suite.