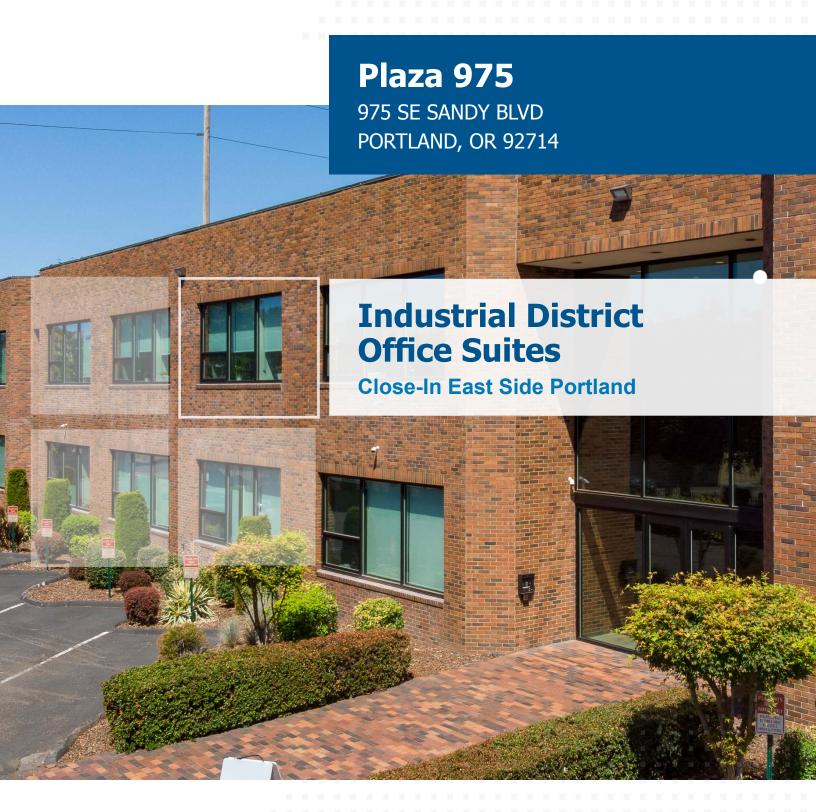

### Convenient, Close-In East Side

Plaza 975 boasts a bike score of 98, a walk score of 97, and a transit score of 72!

Suite 120 is in a code-access secured two-story office building in the center of the close-in Eastside Industrial District of Portland.

Plaza 975 has quick access to both SE Grand Ave, SE Martin Luther King Jr Blvd, SE Sandy, I-5, and I-84. This location is ideal for businesses looking for close-in office space.

## Plaza 975

975 SE SANDY BLVD PORTLAND, OR 92714

**INDUSTRIAL DISTRICT OFFICE & SUITES** 