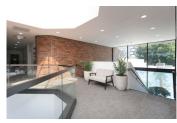

Suite 120 is 1.385 rentable square feet of modern office space with an entry/reception area, conference room, and five private offices inside the suite. Suite 120 also has access to a shared conference room, shared cafe with bistro tables and kitchen. shared gym with showers, bike storage in a secure basement area, and beautiful entry lobby.

Suite 140 is 313 rentable square feet of newly renovated office space with an entry/reception area and two private offices all inside the suite. Suite 140 also has access to a shared conference room, shared cafe with bistro tables and kitchen, shared gym with showers, bike storage in a secure basement area, and beautiful entry lobby, Plaza 975 really has it all.

Suite 150 is 266 rentable square feet of newly renovated office space with an entry/reception area and private office all inside the suite. Suite 150 also has access to a shared conference room, shared cafe with bistro tables and kitchen, shared gym with showers, bike storage in a secure basement area, and beautiful entry lobby, Plaza 975 really has it all.