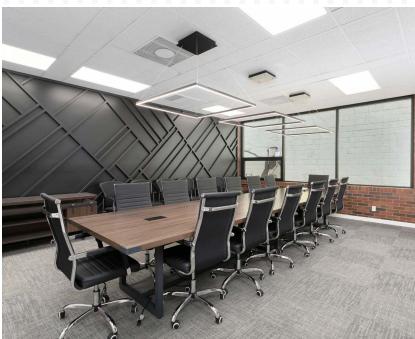

### **PROPERTY FEATURES**

- · Fully Renovated
- Conference Room
- Air Conditioning
- Elevator Served
- New Roof
- New Windows
- Central Heating
- LED Lighting
- Close to Shops
- Coded building entry
- On-site dedicated parking
- · Customizable interior upgrades!

Suite 120 is 1.385 rentable square feet of modern office space with an entry/reception area, conference room, and five private offices inside the suite. Suite 120 also has access to a shared conference room, shared cafe with bistro tables and kitchen. shared gym with showers, bike storage in a secure basement area, and beautiful entry lobby.

Suite 220/230 is 5,870 rentable square feet of modern office space with an entry or reception area, fourteen private offices, a double conference room, two entrances, and a break room inside the suite.