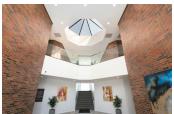

Suite 120 is 1.385 rentable square feet of modern office space with an entry/reception area, conference room, and five private offices inside the suite. Suite 120 also has access to a shared conference room, shared cafe with bistro tables and kitchen. shared gym with showers, bike storage in a secure basement area, and beautiful entry lobby.

Suite 140 is 313 rentable square feet of newly renovated office space with an entry/reception area and two private offices all inside the suite. Suite 140 also has access to a shared conference room, shared cafe with bistro tables and kitchen, shared gym with showers, bike storage in a secure basement area, and beautiful entry lobby, Plaza 975 really has it all.

Suite 150 is 266 rentable square feet of newly renovated office space with an entry/reception area and private office all inside the suite. Suite 150 also has access to a shared conference room, shared cafe with bistro tables and kitchen, shared gym with showers, bike storage in a secure basement area, and beautiful entry lobby, Plaza 975 really has it all.