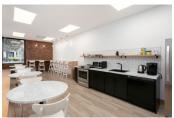

Suite 120 is 1.385 rentable square feet of modern office space with an entry/reception area, conference room, and five private offices inside the suite. Suite 120 also has access to a shared conference room, shared cafe with bistro tables and kitchen. shared gym with showers, bike storage in a secure basement area, and beautiful entry lobby.

Suite 140 is 313 rentable square feet of newly renovated office space with an entry/reception area and two private offices all inside the suite. Suite 140 also has access to a shared conference room, shared cafe with bistro tables and kitchen, shared gym with showers, bike storage in a secure basement area, and beautiful entry lobby, Plaza 975 really has it all.

Suite 150 is 266 rentable square feet of newly renovated office space with an entry/reception area and private office all inside the suite. Suite 150 also has access to a shared conference room, shared cafe with bistro tables and kitchen, shared gym with showers, bike storage in a secure basement area, and beautiful entry lobby, Plaza 975 really has it all.

Suite 220/230 is 5,870 rentable square feet of modern office space with an entry or reception area, fourteen private offices, a double conference room, two entrances, and a break room inside the suite.