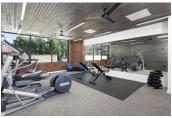

Suite 120 is 1.385 rentable square feet of modern office space with an entry/reception area, conference room, and five private offices inside the suite. Suite 120 also has access to a shared conference room, shared cafe with bistro tables and kitchen. shared gym with showers, bike storage in a secure basement area, and beautiful entry lobby.

Parking is available for an additional \$125.00 per month per vehicle.

Five days per week janitorial. No pets are allowed in the building.

gym

shower Kitchen

· janitorial

One-year minimum lease. Extensions beyond one year are available.

### **AMENITIES**

- Gym
- Conference Room
- · Shared Cafe
- Off Street Parking
- · Bike Storage Private Office
- Shared Bathrooms
- Elevator
- Reception Area
- Shower
- Janitorial

RENTAL TERMS

\$1,199.83 Rent Security Deposit \$1,500.00 Application Fee \$0.00

### **AMENITIES**

Shared Bathrooms

• gym

· reception area

Kitchen

Private Office

RENTAL TERMS

| Rent             | \$7,376  |
|------------------|----------|
| Security Deposit | \$10,500 |
| Application Fee  | \$0      |

### **AMENITIES**

- · Assigned Outdoor Parking
- private offices
- Conference Room
- Kitchen
- · Shared Bathrooms
- Gvm Bike Storage
  - Secured Access

private entry

Additional Storage

**RENTAL TERMS** 

\$8,274.67 Rent \$10,500.00 Security Deposit Application Fee \$0.00