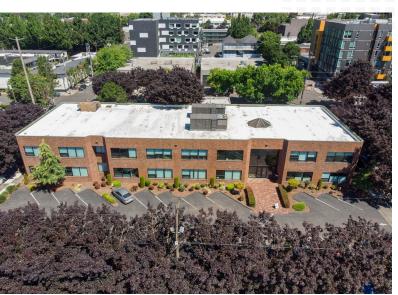

Suite 120 is in a code-access secured two-story office building in the center of the close-in Eastside Industrial District of Portland.

Plaza 975 has quick access to both SE Grand Ave, SE Martin Luther King Jr Blvd, SE Sandy, I-5, and I-84. This location is ideal for businesses looking for close-in office space.

\*Suite 140 can be made contiguous with Suite 150 immediately next door\*

This two-story office building in the center of the close-in Eastside Industrial District of Portland recently underwent extensive renovations.

This two-story office building in the center of the close-in Eastside Industrial District of Portland recently underwent extensive renovations.

Located in the Central Eastside Industrial District, Plaza 975 has quick access to SE Grand Ave. SE Martin Luther King Jr Blvd. SE Sandy, I-5, and I-84. This location is ideal for businesses looking for close-in office space.