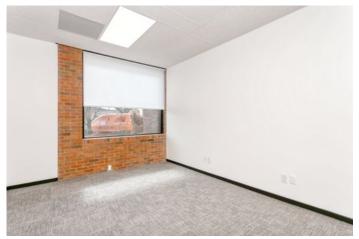

\*Suite 140 can be made contiguous with Suite 150 immediately next door\*

This two-story office building in the center of the close-in Eastside Industrial District of Portland recently underwent extensive renovations.

Suite 140 is 313 rentable square feet of newly renovated office space with an entry/reception area and two private offices all inside the suite. Suite 140 also has access to a shared conference room, shared cafe with bistro tables and kitchen, shared gym with showers, bike storage in a secure basement area, and beautiful entry lobby, Plaza 975 really has it all.