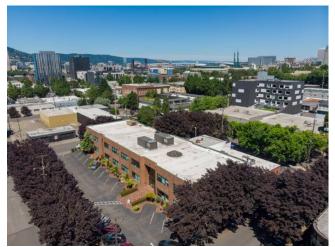

### Convenient, Close-In East Side

Plaza 975 boasts a bike score of 98, a walk score of 97, and a transit score of 72!

Suite 120 is in a code-access secured two-story office building in the center of the close-in Eastside Industrial District of Portland.

Plaza 975 has quick access to both SE Grand Ave, SE Martin Luther King Jr Blvd, SE Sandy, I-5, and I-84. This location is ideal for businesses looking for close-in office space.

Located in the Central Eastside Industrial District, Plaza 975 has quick access to SE Grand Ave, SE Martin Luther King Jr Blvd, SE Sandy, I-5, and I-84. This location is ideal for businesses looking for close-in office space.

This two-story office building in the center of the close-in Eastside Industrial District of Portland recently underwent extensive renovations.

Located in the Central Eastside Industrial District, Plaza 975 has quick access to SE Grand Ave. SE Martin Luther King Jr Blvd. SE Sandy, I-5, and I-84. This location is ideal for businesses looking for close-in office space.